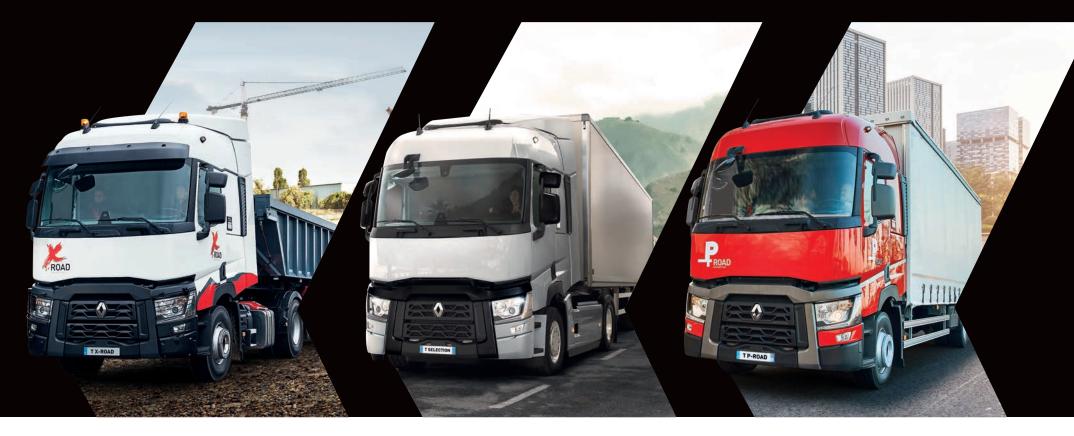

# MORE THAN A USED TRUCK

RENAULT TRUCKS T X-ROAD RENAULT TRUCKS T SELECTION RENAULT TRUCKS T P-ROAD

## RENAULT TRUCKS T X-ROAD

A robust tractor designed and developed for maximum traction and mobility with an off-road mode and differential lock to tackle the most challenging constraints of your business activity.

For your demanding operations, buy a lot more than a used truck, choose a Renault Trucks T X-ROAD.

ROAD

T X-ROAD

## RENAULT TRUCKS T SELECTION

A quality used truck, checked and prepared according to the manufacturer strict standards and upgraded with the latest technologies.

For your next challenge, buy a lot more than a used truck, choose a Renault Trucks T SELECTION.

### RENAULT TRUCKS T P-ROAD

A multipurpose rigid truck (with tailor made body), transformed and equipped with new chassis frames in the Renault Trucks Factory.

For your daily operations, buy a lot more than a used truck, choose a Renault Trucks T P-ROAD.

ROAD

T P-ROAD